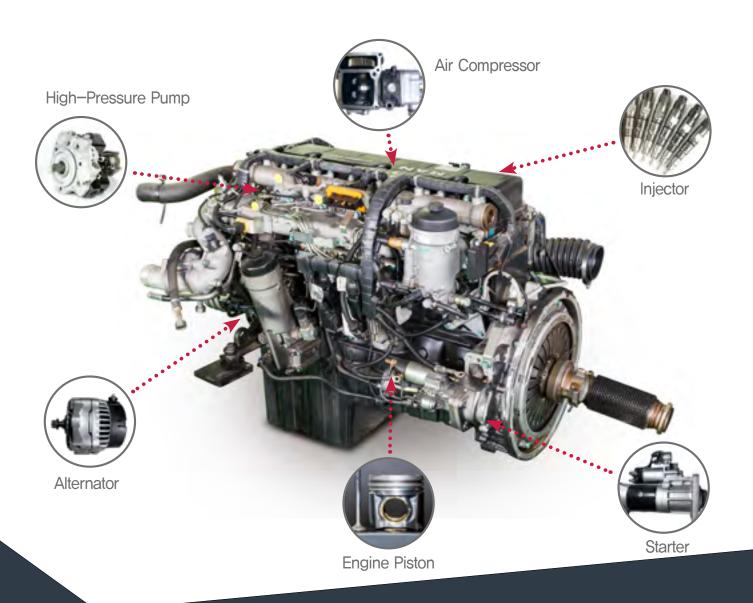

and make sales with more than 100 units per year
- Obtained ISO 9001:2015, Quality Management System by minimizing generation of pollutants and establishing remanufactured production facilities with high standard technical know-how and highly efficient production process
- ▶ Based on high standard technology, operate a high-efficiency and outstanding remanufactured production system by maximizing use of the core as a raw material
- ▶ Hold a number of patents related with the remanufacturing production equipment

▼ Production line system of remanufactured products, Gimpo Service Co., Ltd.



▲ Remanufactured product of Diesel Engine(MAN COMMON RAIL)



▼ Visit our web page for more information of Gimpo Service Co., Ltd.

www.man-gs.com



## Gimpo Service Co., Ltd. REMANUFACTURING ENGINE